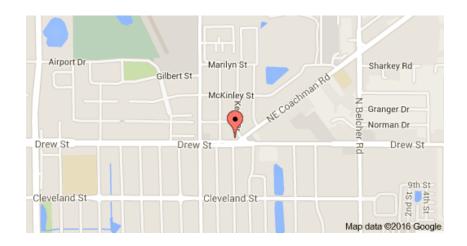

Our office is located at 2030 Drew Street, Clearwater FL, 33765.

We are on Drew Street, in between N.E Old Coachman Road

& Hercules Avenue.

If you have any questions before your appointment, please feel free to contact our office via telephone; 727-462-5582, via email; <a href="mailto:info@drlox.com">info@drlox.com</a>, fax; 727-462-5583.